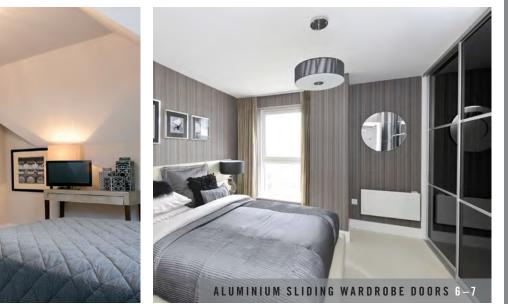

#### ALUMINIUM SLIDING WARDROBE DOORS

Our Aluminium sliding doors are available in a variety of profile finishes.

The optional use of midrails on the door means that a combination of different glasses may be used to create visual impact.

- Aluminium wardrobe doors shown here without midrails and a silver mirror infill.
- Aluminium wardrobe doors shown here with midrails and a black glass infill.