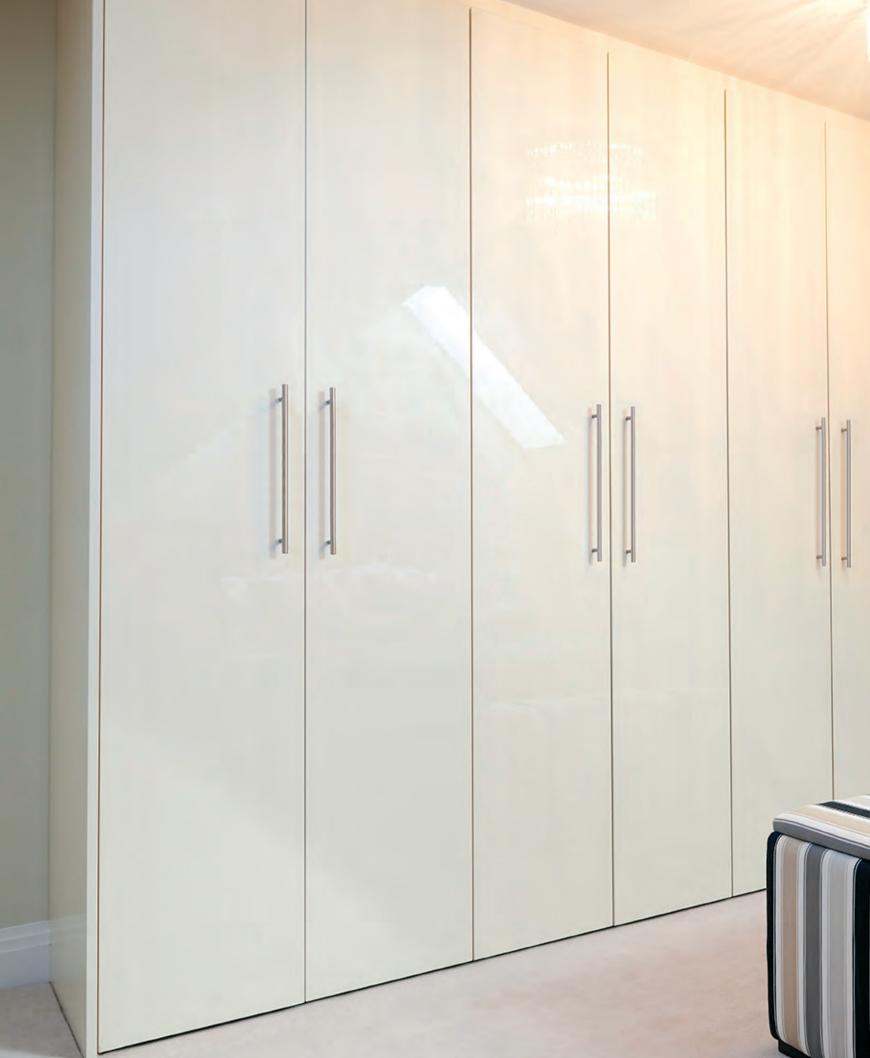

#### MILAN HINGED WARDROBE DOORS

Our Milan hinged doors come in a range of standard colours with a matt or gloss finish. Either available with a push click mechanism or with a selection of handles.

These doors are versatile, contemporary and simple.

- $f \uparrow$  Milan hinged push click wardrobe doors shown here in white
- Milan hinged wardrobe doors shown here in cream gloss finish with t-bar handles.