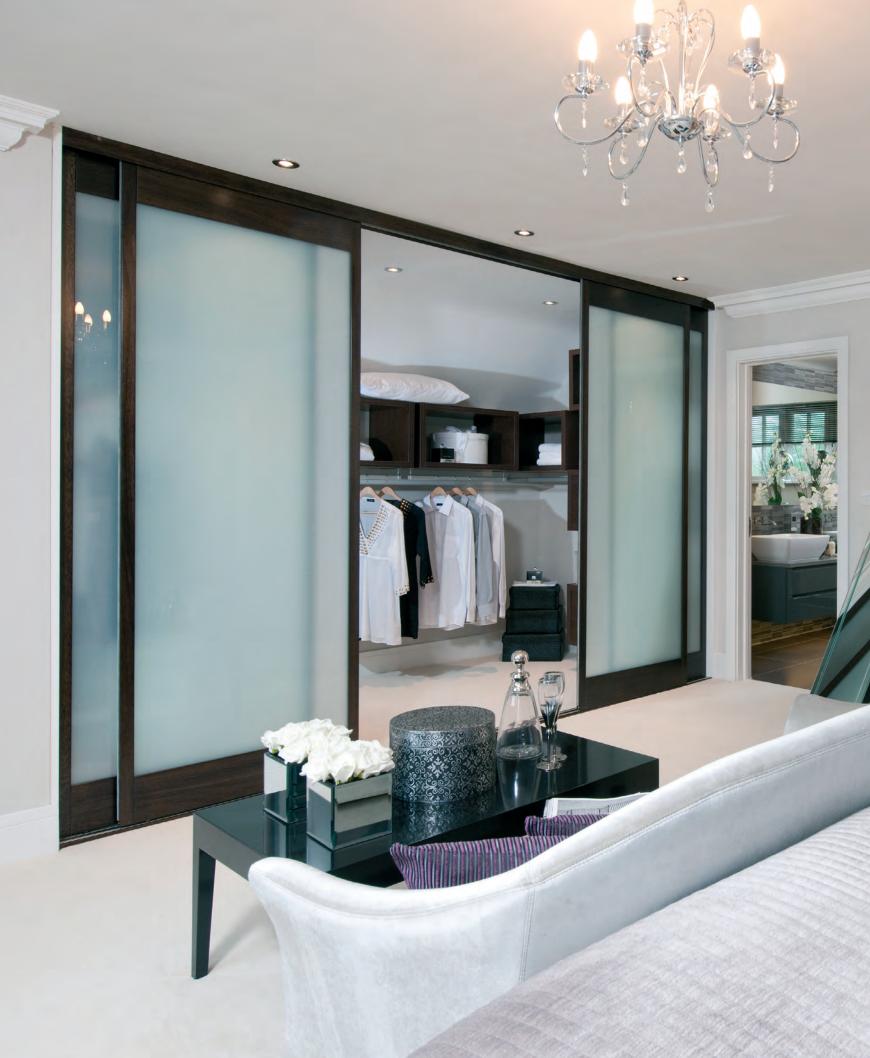

#### OXFORD WARDROBE AND DRESSING ROOM INTERIORS

This timeless bespoke interior is suitable either for walk-in wardrobes or conventional wardrobes behind doors. Our carcasses come in a range of colours to compliment your interior scheme. They are available with PIR LED lighting inside the wardrobes. A selection of accessories are also available including tie racks, shoe shelves and valet poles.

We use a variety of ironmongery and there is a wide choice of handles, drawer types and shelf thicknesses.

Oxford wardrobe interior shown here in wenge finish

 Oxford wardrobe interior full carcus in 25mm, shown here in lancaster oak finish.