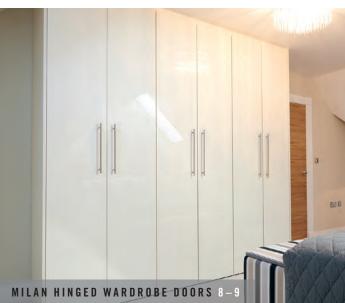

#### MILAN HINGED WARDROBE DOORS

Our Milan hinged doors come in a range of standard colours with a matt or gloss finish. Either available with a push click mechanism or with a selection of handles.

These doors are versatile, contemporary and simple.

- $f \uparrow$  Milan hinged push click wardrobe doors shown here in white
- Milan hinged wardrobe doors shown here in cream gloss finish with t-bar handles.