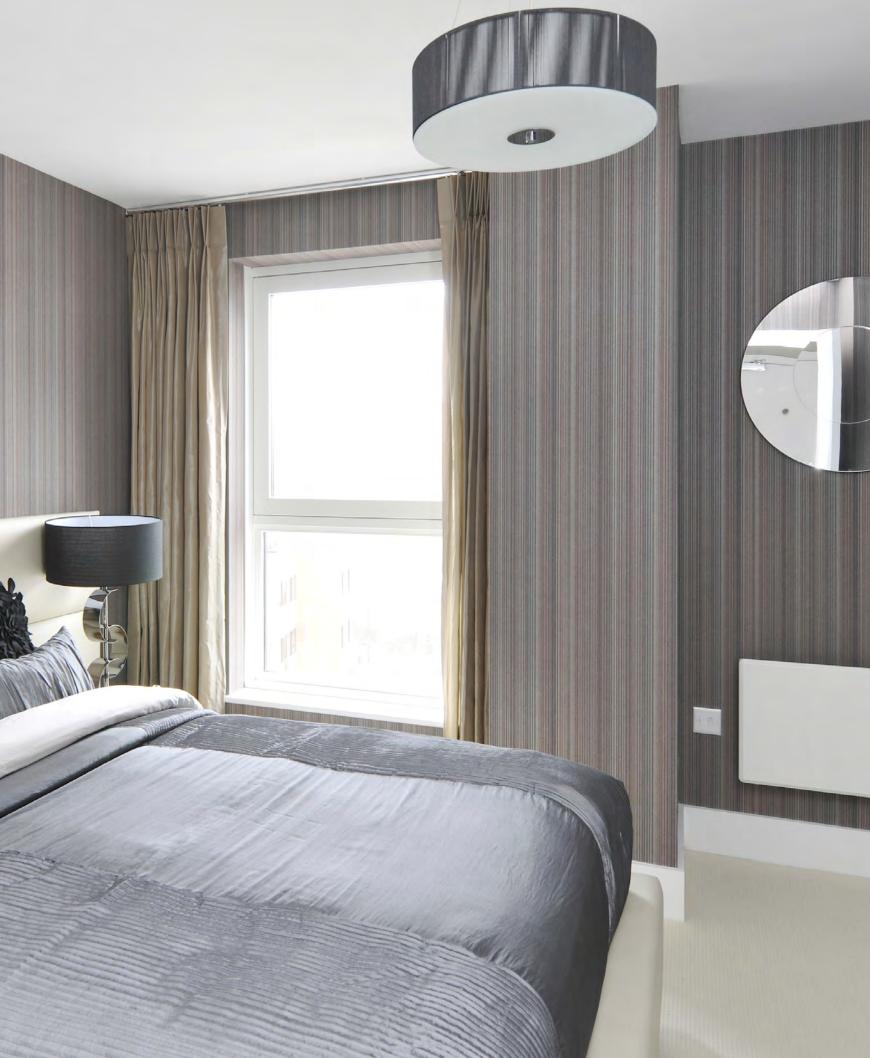

#### OXFORD WARDROBE AND DRESSING ROOM INTERIORS

This timeless bespoke interior is suitable either for walk-in wardrobes or conventional wardrobes behind doors. Our carcasses come in a range of colours to compliment your interior scheme. They are available with PIR LED lighting inside the wardrobes. A selection of accessories are also available including tie racks, shoe shelves and valet poles.

We use a variety of ironmongery and there is a wide choice of handles, drawer types and shelf thicknesses.

Oxford wardrobe interior shown here in wenge finish

 Oxford wardrobe interior full carcus in 25mm, shown here in lancaster oak finish.