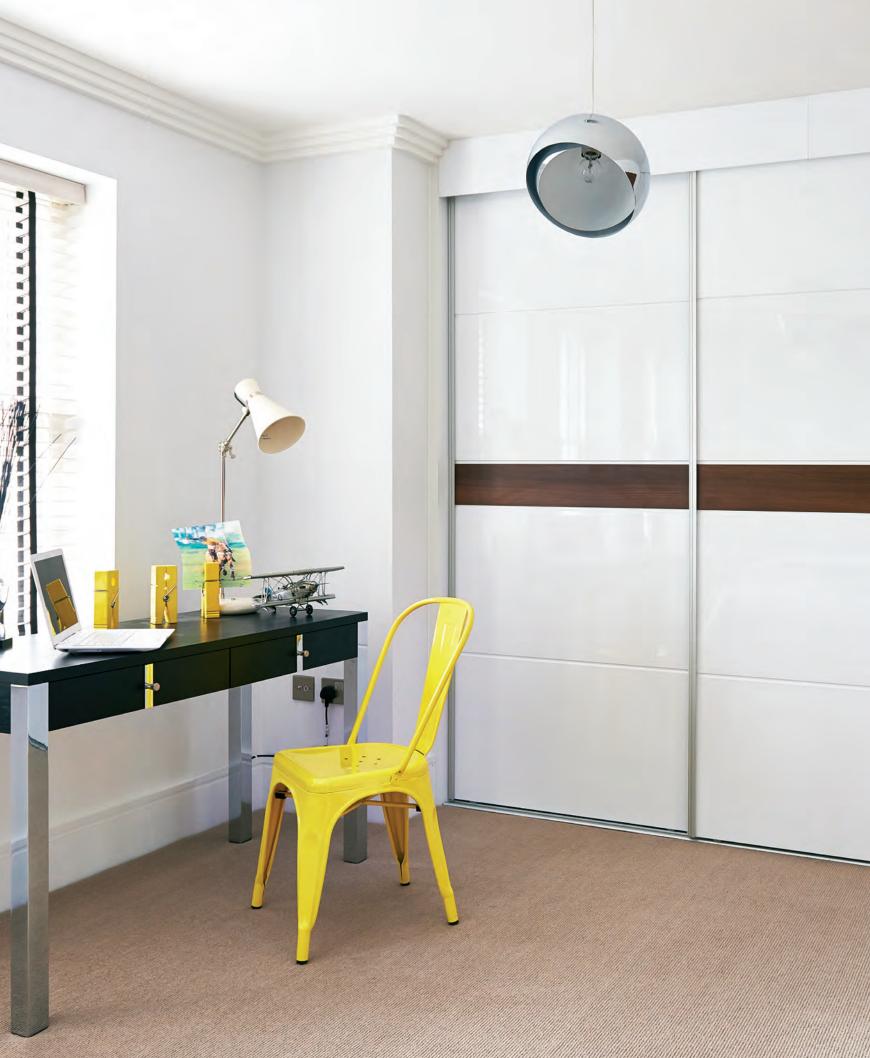

#### JERICHO SLIDING WARDROBE DOORS

The Jericho frameless sliding door is an exciting and stylish statement for any bedroom. These Italian inspired doors manufactured here in the UK can be supplied in a wide range of gloss/matt or wood grain finishes to suit any interior scheme.

- 1 Jericho sliding wardrobe doors shown here in a white gloss with
- Jericho sliding wardrobe doors shown here in a white gloss with