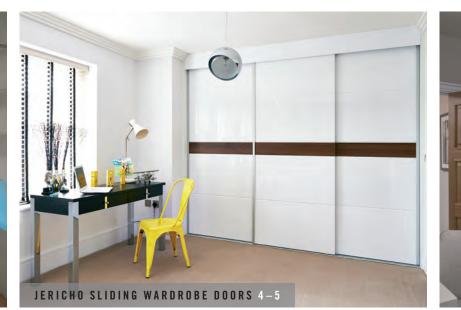

#### CANTO SCREEN ROOM DIVIDERS

Draks sliding room dividers and room partitions use a bottom-weighted sliding system which may be surface mounted or a rebated track in the floor.

The doors become an integral part of the room. The infill is a semi transparent laminated glass which creates light but still allows privacy.

- 1 Canto screen room divider shown here in painted white finish.
- Canto screen room divider shown here in wenge wood finish.
- Please be advised Real Leather and Solid Timber products may vary in colour and grain. Grain and colour variation are all normal and part of the natural beauty of the material.