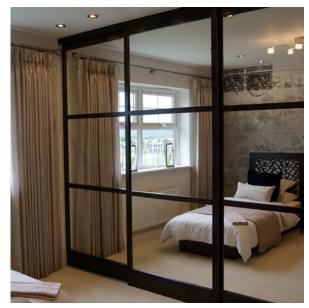

#### CANTO SLIDING WARDROBE DOORS

Our Canto wardrobe doors use a solid hardwood timber frame, with the option of midrails to break up the door. The doors may be painted or stained and any of our infills can be used.

- Canto screens shown here in wenge with midrails and a silver mirror infill.
- Canto screens shown here are painted off-white with a silver mirror infill.
- Please be advised Real Leather and Solid Timber products may vary in colour and grain. Grain and colour variation are all normal and part of the natural beauty of the material.