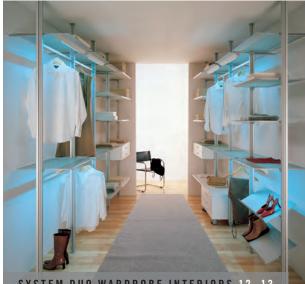

#### SYSTEM DUO

System Duo offers an adaptable storage solution for a wide variety of applications. The system works using aluminium vertical posts which may be mounted from floor to ceiling or against a back wall. We have adapted the system for use as wardrobes. Its modular structure allows you to use the entire room height with a complete range of suspended shelves and accessories.

As well as wardrobes System Duo makes an ideal shelving system. Its versatility makes it possible to create bookshelves or workstations.

1 Duo interior systems shown here in white

Duo interior systems walk-in dressing room design shown here in white.