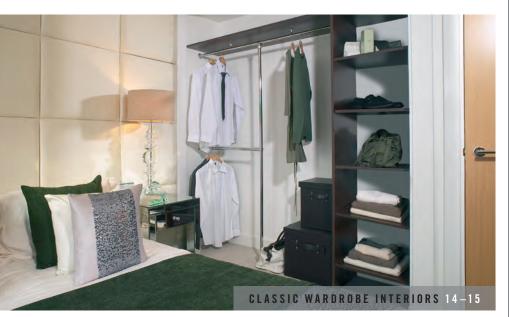

#### CLASSIC WARDROBE INTERIORS

Where the specification is a simple shelf and rail, this design offers a cost-effective interior upgrade.

- 1 Classic wardrobe interior shown here in wenge wood finish.
- Classic wardrobe interior shown here in wenge wood finish.