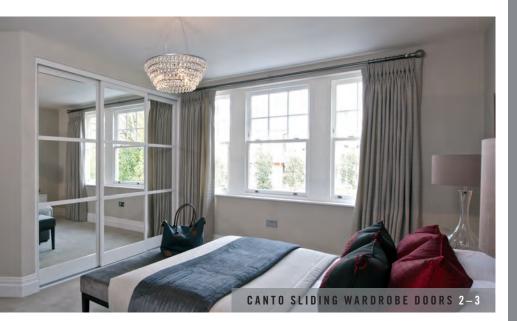

#### CANTO SLIDING WARDROBE DOORS

Our Canto wardrobe doors use a solid hardwood timber frame, with the option of midrails to break up the door. The doors may be painted or stained and any of our infills can be used.

- Canto screens shown here in wenge with midrails and a silver mirror infill.
- Canto screens shown here are painted off-white with a silver mirror infill.
- Please be advised Real Leather and Solid Timber products may vary in colour and grain. Grain and colour variation are all normal and part of the natural beauty of the material.