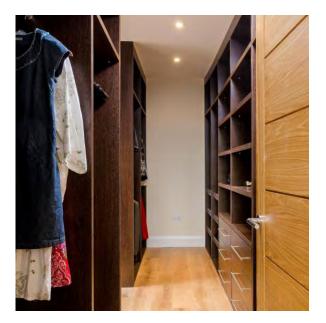

#### OXFORD WARDROBE AND DRESSING ROOM INTERIORS

This timeless bespoke interior is suitable either for walk-in wardrobes or conventional wardrobes behind doors. Our carcasses come in a range of colours to compliment your interior scheme. They are available with PIR LED lighting inside the wardrobes. A selection of accessories are also available including tie racks, shoe shelves and valet poles.

We use a variety of ironmongery and there is a wide choice of handles, drawer types and shelf thicknesses.

Oxford wardrobe interior shown here in wenge finish

 Oxford wardrobe interior full carcus in 25mm, shown here in lancaster oak finish.