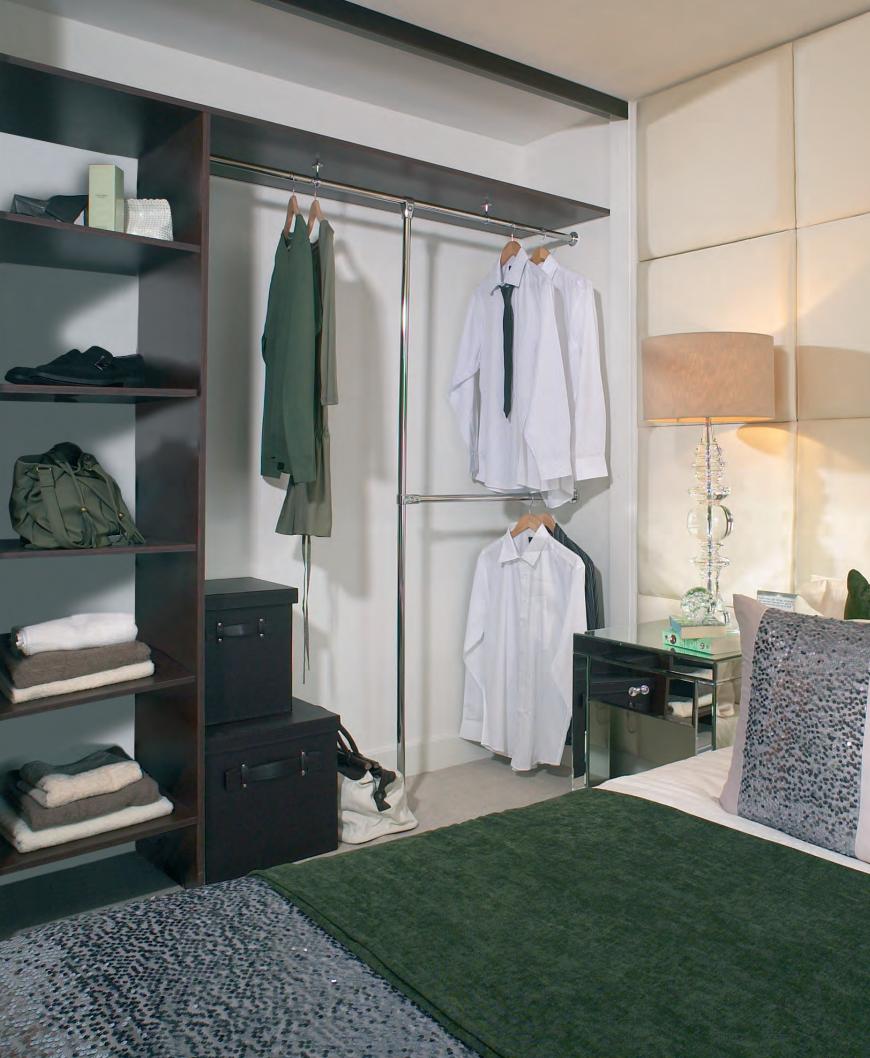

#### SYSTEM DUO

System Duo offers an adaptable storage solution for a wide variety of applications. The system works using aluminium vertical posts which may be mounted from floor to ceiling or against a back wall. We have adapted the system for use as wardrobes. Its modular structure allows you to use the entire room height with a complete range of suspended shelves and accessories.

As well as wardrobes System Duo makes an ideal shelving system. Its versatility makes it possible to create bookshelves or workstations.

1 Duo interior systems shown here in white

Duo interior systems walk-in dressing room design shown here in white.