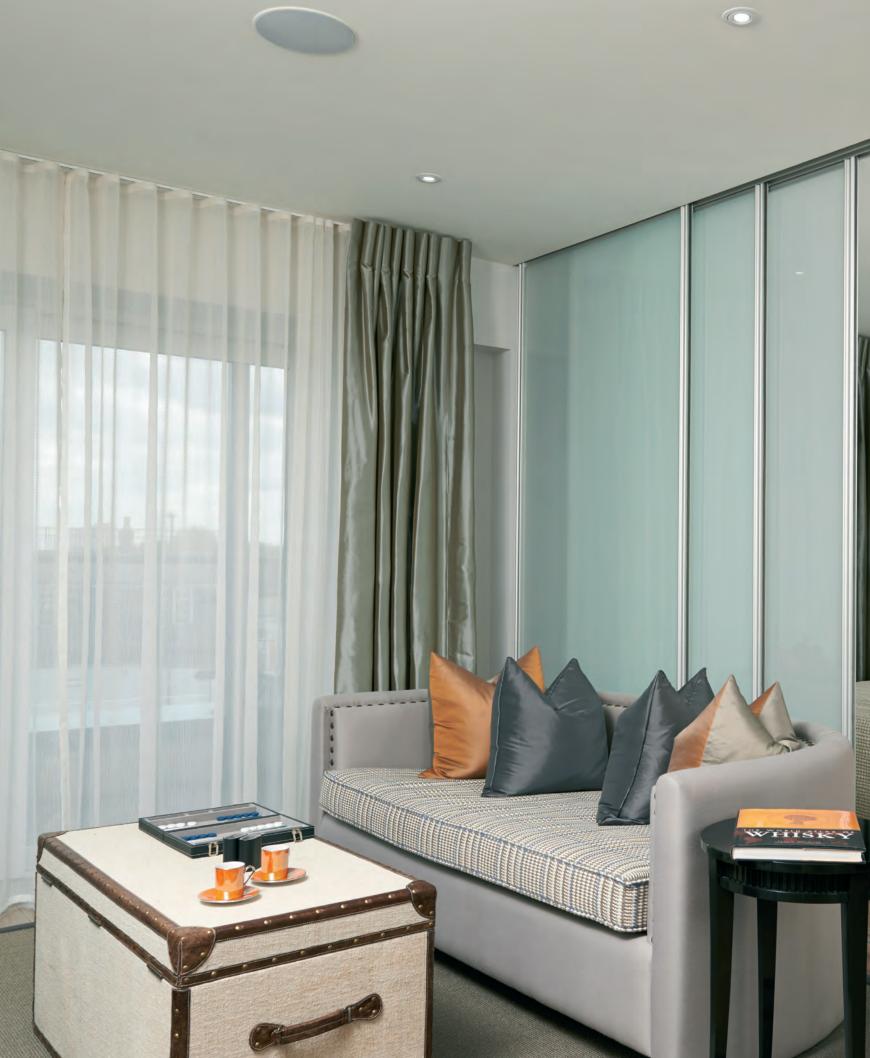

#### ALUMINIUM SLIDING WARDROBE DOORS

Our Aluminium sliding doors are available in a variety of profile finishes.

The optional use of midrails on the door means that a combination of different glasses may be used to create visual impact.

- Aluminium wardrobe doors shown here without midrails and a silver mirror infill.
- Aluminium wardrobe doors shown here with midrails and a black glass infill.