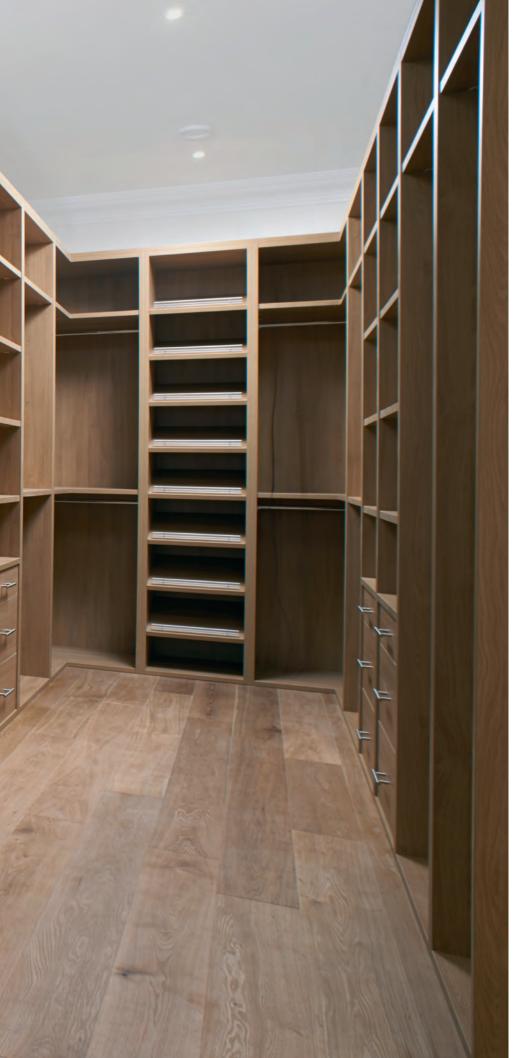

#### OXFORD WARDROBE AND DRESSING ROOM INTERIORS

This timeless bespoke interior is suitable either for walk-in wardrobes or conventional wardrobes behind doors. Our carcasses come in a range of colours to compliment your interior scheme. They are available with PIR LED lighting inside the wardrobes. A selection of accessories are also available including tie racks, shoe shelves and valet poles.

We use a variety of ironmongery and there is a wide choice of handles, drawer types and shelf thicknesses.

Oxford wardrobe interior shown here in wenge finish

 Oxford wardrobe interior full carcus in 25mm, shown here in lancaster oak finish.