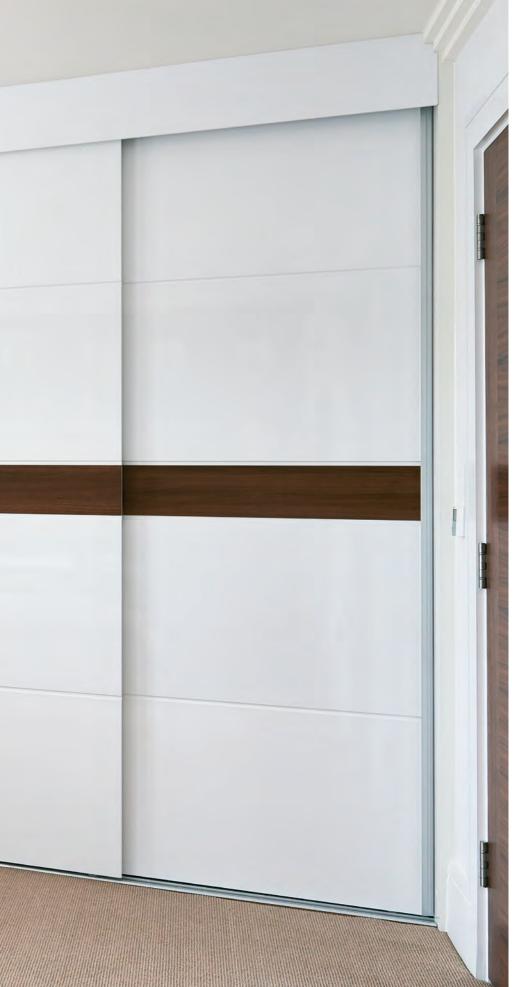

#### JERICHO SLIDING WARDROBE DOORS

The Jericho frameless sliding door is an exciting and stylish statement for any bedroom. These Italian inspired doors manufactured here in the UK can be supplied in a wide range of gloss/matt or wood grain finishes to suit any interior scheme.

- 1 Jericho sliding wardrobe doors shown here in a white gloss with
- Jericho sliding wardrobe doors shown here in a white gloss with