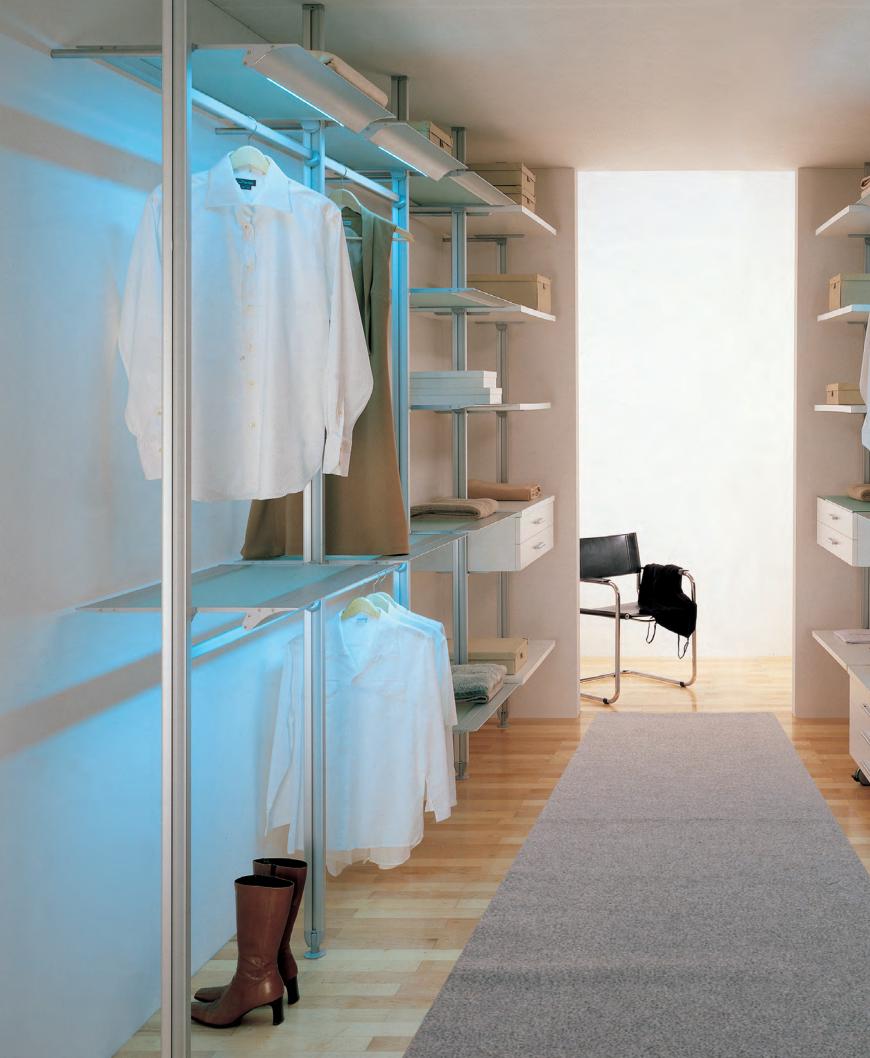

#### SYSTEM DUO

System Duo offers an adaptable storage solution for a wide variety of applications. The system works using aluminium vertical posts which may be mounted from floor to ceiling or against a back wall. We have adapted the system for use as wardrobes. Its modular structure allows you to use the entire room height with a complete range of suspended shelves and accessories.

As well as wardrobes System Duo makes an ideal shelving system. Its versatility makes it possible to create bookshelves or workstations.

1 Duo interior systems shown here in white

Duo interior systems walk-in dressing room design shown here in white.