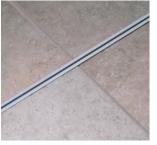

#### **SLIDING DOORS SYSTEM**

Draks uses a bottom-weighted track system, which rebates a spring-loaded wheel to the underside of the door, offering great practical advantages. It means the wider the door, the greater the stability (the converse of most top weighted systems). The top track acts as a guide only, thus allowing installation in places with problematic ceiling construction. The bottom track may be surface mounted and, being only 6mm does not cause an obstruction. It may also be recessed into carpet, laminate, hardwood floors or even marble and tiling. The top and bottom tracks are either single, double or triple.

Single rebated track set directly into tiling.

Triple rebated track set into timber.

| Track details       | Depth mm | Width mm |
|---------------------|----------|----------|
| Top track single    | 40       | 40       |
| Top track double    | 40       | 79       |
| Top track triple    | 40       | 120      |
| Bottom track single | 6        | 24       |
| Bottom track double | 6        | 64       |
| Bottom track triple | 6        | 99       |
|                     |          |          |