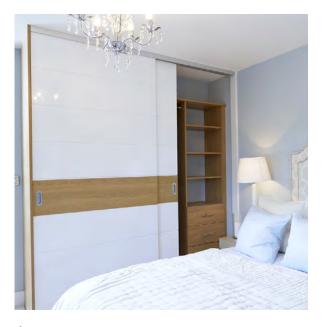

#### OXFORD WARDROBE AND DRESSING ROOM INTERIORS

This timeless bespoke interior is suitable either for walk-in wardrobes or conventional wardrobes behind doors. Our carcasses come in a range of colours to compliment your interior scheme. They are available with PIR LED lighting inside the wardrobes. A selection of accessories are also available including tie racks, shoe shelves and valet poles.

We use a variety of ironmongery and there is a wide choice of handles, drawer types and shelf thicknesses.

Oxford wardrobe interior shown here in wenge finish

 Oxford wardrobe interior full carcus in 25mm, shown here in lancaster oak finish.