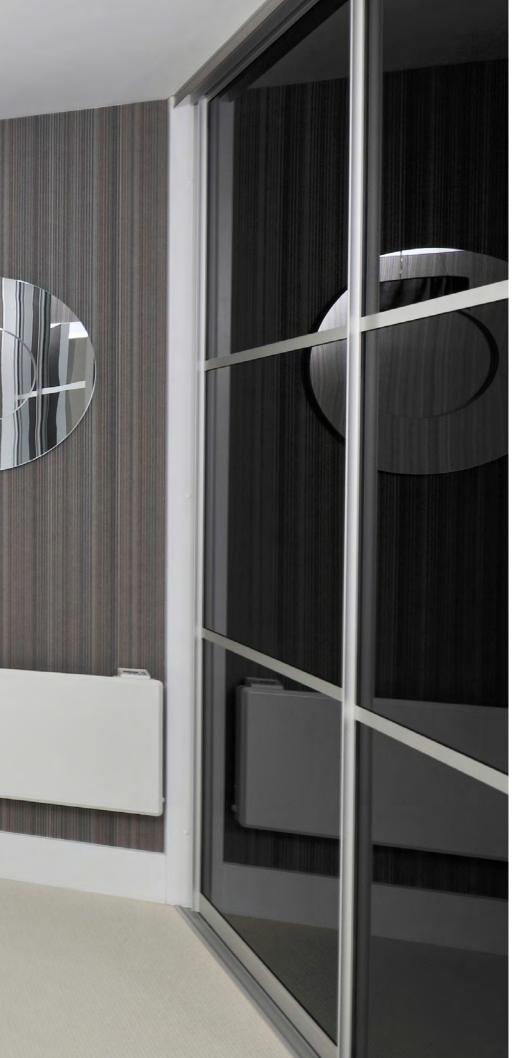

#### ALUMINIUM SLIDING WARDROBE DOORS

Our Aluminium sliding doors are available in a variety of profile finishes.

The optional use of midrails on the door means that a combination of different glasses may be used to create visual impact.

- Aluminium wardrobe doors shown here without midrails and a silver mirror infill.
- Aluminium wardrobe doors shown here with midrails and a black glass infill.