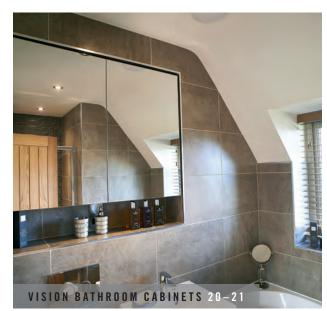

#### BLENHEIM BATHROOM CABINETS

Our new range of bathroom cabinets offer simplistic and stylish storage with mirrored door fronts and discreet handle detail offered in a wide range of carcass colours.

With the additional option of glass or matching internal shelves and LED lights, it is the perfect solution for any bathroom.

- **1** Two door mirrored cabinet with three shelves and a walnut interior finish.
- Two door mirrored cabinet with three shelves and a walnut interior finish.