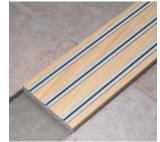

#### **SLIDING DOORS SYSTEM**

Draks uses a bottom-weighted track system, which rebates a spring-loaded wheel to the underside of the door, offering great practical advantages. It means the wider the door, the greater the stability (the converse of most top weighted systems). The top track acts as a guide only, thus allowing installation in places with problematic ceiling construction. The bottom track may be surface mounted and, being only 6mm does not cause an obstruction. It may also be recessed into carpet, laminate, hardwood floors or even marble and tiling. The top and bottom tracks are either single, double or triple.

Single rebated track set directly into tiling.

Triple rebated track set into timber.

| Track details       | Depth mm | Width mm |
|---------------------|----------|----------|
| Top track single    | 40       | 40       |
| Top track double    | 40       | 79       |
| Top track triple    | 40       | 120      |
| Bottom track single | 6        | 24       |
| Bottom track double | 6        | 64       |
| Bottom track triple | 6        | 99       |
|                     |          |          |