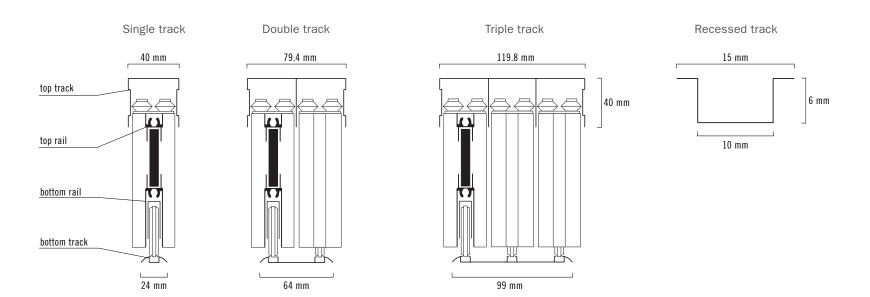

#### **SLIDING DOORS SYSTEM**

Draks uses a bottom-weighted track system, which rebates a spring-loaded wheel to the underside of the door, offering great practical advantages. It means the wider the door, the greater the stability (the converse of most top weighted systems). The top track acts as a guide only, thus allowing installation in places with problematic ceiling construction. The bottom track may be surface mounted and, being only 6mm does not cause an obstruction. It may also be recessed into carpet, laminate, hardwood floors or even marble and tiling. The top and bottom tracks are either single, double or triple.

Single rebated track set directly into tiling.

Triple rebated track set into timber.

| Track details       | Depth mm | Width mm |
|---------------------|----------|----------|
| Top track single    | 40       | 40       |
| Top track double    | 40       | 79       |
| Top track triple    | 40       | 120      |
| Bottom track single | 6        | 24       |
| Bottom track double | 6        | 64       |
| Bottom track triple | 6        | 99       |
|                     |          |          |