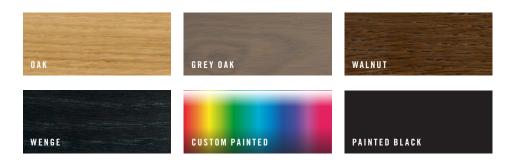

#### AVAILABLE FRAME FINISHES

Solid wood frames and Canto screens available in: Oak, Grey Oak, Walnut, Wenge, Painted White and Painted Black.

Aluminium: Anodised Silver, RAL colours are available subject to minimum order quantity. Price on application.