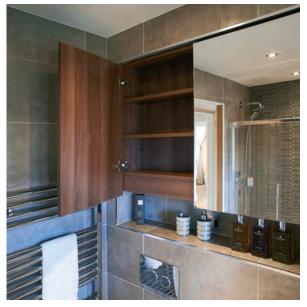

#### OXFORD WARDROBE AND DRESSING ROOM INTERIORS

This timeless bespoke interior is suitable either for walk-in wardrobes or conventional wardrobes behind doors. Our carcasses come in a range of colours to compliment your interior scheme. They are available with PIR LED lighting inside the wardrobes. A selection of accessories are also available including tie racks, shoe shelves and valet poles.

We use a variety of ironmongery and there is a wide choice of handles, drawer types and shelf thicknesses.

Oxford wardrobe interior shown here in wenge finish

 Oxford wardrobe interior full carcus in 25mm, shown here in lancaster oak finish.