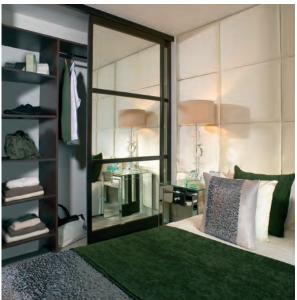

#### SYSTEM DUO

System Duo offers an adaptable storage solution for a wide variety of applications. The system works using aluminium vertical posts which may be mounted from floor to ceiling or against a back wall. We have adapted the system for use as wardrobes. Its modular structure allows you to use the entire room height with a complete range of suspended shelves and accessories.

As well as wardrobes System Duo makes an ideal shelving system. Its versatility makes it possible to create bookshelves or workstations.

1 Duo interior systems shown here in white

Duo interior systems walk-in dressing room design shown here in white.