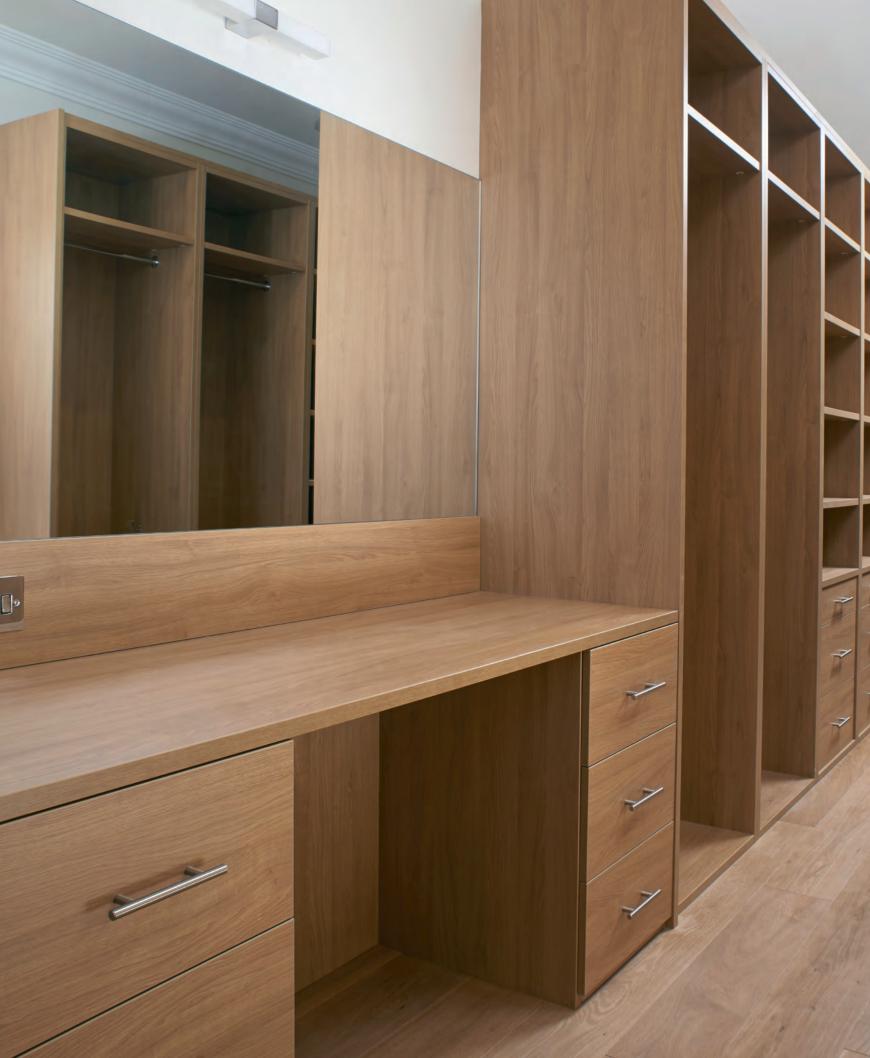

#### OXFORD WARDROBE AND DRESSING ROOM INTERIORS

This timeless bespoke interior is suitable either for walk-in wardrobes or conventional wardrobes behind doors. Our carcasses come in a range of colours to compliment your interior scheme. They are available with PIR LED lighting inside the wardrobes. A selection of accessories are also available including tie racks, shoe shelves and valet poles.

We use a variety of ironmongery and there is a wide choice of handles, drawer types and shelf thicknesses.

Oxford wardrobe interior shown here in wenge finish

 Oxford wardrobe interior full carcus in 25mm, shown here in lancaster oak finish.