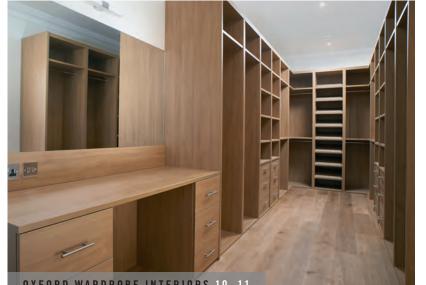

#### OXFORD WARDROBE AND DRESSING ROOM INTERIORS

This timeless bespoke interior is suitable either for walk-in wardrobes or conventional wardrobes behind doors. Our carcasses come in a range of colours to compliment your interior scheme. They are available with PIR LED lighting inside the wardrobes. A selection of accessories are also available including tie racks, shoe shelves and valet poles.

We use a variety of ironmongery and there is a wide choice of handles, drawer types and shelf thicknesses.

Oxford wardrobe interior shown here in wenge finish

 Oxford wardrobe interior full carcus in 25mm, shown here in lancaster oak finish.